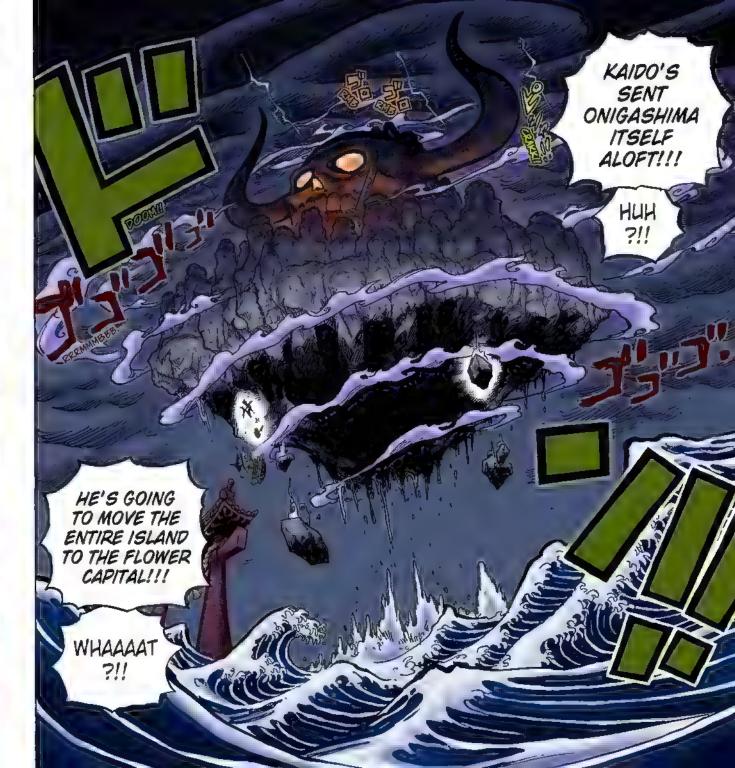

# Story . 55tb.

After two years of hard training, the Straw Hat pirates are back together, first at the Sabaody Archipelago and then through Fish-Man Island to their next stage: the New World!!

Luffy and crew ally with Momonosuke's faction in order to defeat Kaldo, one of the Four Emperors. They overcome hurdles to recruit allies for the raid, but the spy Kanjuro reveals his treachery and kidnaps Momonosuke. The allied

forces chase after him and decide to launch a sneak attack. With new powerful friends in tow, the raid on Onigashima begins!! While the Emperor's followers block the way on the Island, Kaido's daughter Yamato shows up and swears to fight on Luffy's side. The Red-Scabbards samural face off against Kaido on the roof of the castle, fighting to avenge their beloved Lord Oden. But Kaido steadily gains the upper hand... Luffy and others are heading for the roof too, but Kaido's henchman stand in their way.